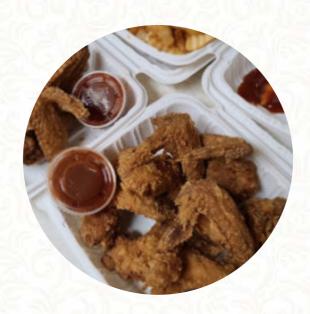

## Q Q China Menu

https://menulist.menu 13623 Georgia Ave C, 20906, Silver Spring, US, United States

3019626888 -

s://order.mealkeyway.com/merchant/6e75514949517a7a6e6c5469687056796b77356e63413d3d/m









Here you can find the menu of Q Q China in Silver Spring. At the moment, there are 17 menus and drinks on the menu. You can inquire about changing offers via phone. What User likes about Q Q China:

I wish I had taken pictures. that could be my new place for Chinese food. small space, but everything I tried was on point! the chicken wings are DC-style (my favorite) and they have the best mambo sauce I have outside dc! last order I had the shrimp hunan, kombi lo my and chicken wings, wow! great. can not give 5 stars because no sitting places, only run but what they do here, they