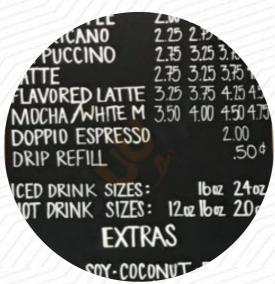

## Ebb Flow Coffee Co Menu

|   | 7       |
|---|---------|
| W | OP      |
|   |         |
|   | (Apple) |

| Breakfast                                   |       | Coffee                                        |                              |
|---------------------------------------------|-------|-----------------------------------------------|------------------------------|
| BREAKFAST SANDWICH                          | \$4.0 | COFFEE                                        |                              |
| Smoothie Bowls                              |       | Drinks                                        |                              |
| THE SUPER BOWL                              | \$8.0 | DRINKS                                        |                              |
| Bowls                                       |       | •••                                           |                              |
| YOU SAY POTATO I SAY PITAYA                 | \$8.3 | DRIP COFFEE                                   | \$2.0                        |
| Milchshakes                                 |       | Restaurant Category                           |                              |
| SMOOTHIE                                    |       | VEGAN                                         |                              |
|                                             |       |                                               |                              |
| Hot drinks                                  |       | Ingredients Used                              |                              |
| Hot drinks TEA                              |       | Ingredients Used SPINAT                       |                              |
|                                             |       | •                                             |                              |
| TEA                                         | \$3.3 | SPINAT                                        | \$3.5                        |
| TEA Espresso                                | \$3.3 | SPINAT  Uncategorized                         | \$3.5                        |
| TEA  Espresso  SPARKLING AMERICANO          | \$3.3 | SPINAT  Uncategorized  LAVENDER HONEY LATTE   | <b>\$3.5</b><br><b>\$5.5</b> |
| Espresso SPARKLING AMERICANO  Popular Items | \$3.3 | Uncategorized LAVENDER HONEY LATTE  Smoothies | ·                            |