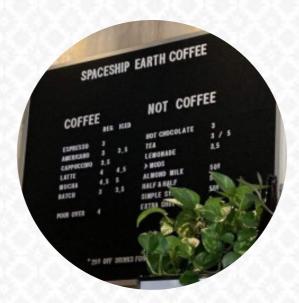

### **Hot Drinks**

COFFEE

TEA

### **Ingredients Used**

MILK BEANS SYRUP

Coffee ESPRESSO CARAMEL LATTE LATTE ICED LATTE