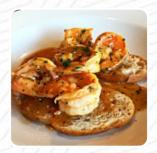

### The Pike Menu

https://menulist.menu
271-02 Union Tpke, New Hyde Park, United States Of America
+17183478052 - http://www.thepikenyc.com/#now-open









On this homepage, you can find the complete menu of The Pike from New Hyde Park. Currently, there are **17** dishes and drinks available. For **changing offers**, please contact the restaurant owner directly. You can also contact them through their website. What <u>User</u> likes about The Pike:

My husband and I had lunch here. Mac and cheese should die. Sauce was creamy and delicious. Burger was great. Our server Samantha was friendly and was very attentive beautiful young lady. Definitely will come back with the rest of our family. Great job... read more. The restaurant is accessible and can therefore also be used with a wheelchair or physiological limitations. At The Pike from New Hyde Park, there are delicious sandwiches, small salads and other snacks for quick hunger in between, as