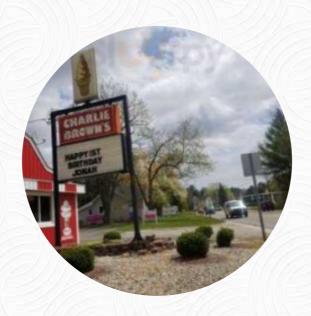

#### **Charlie Brown Creme Cone Menu**

https://menuweb.menu
750 N Van Dyke Rd, 48003, Almont, US, United States
+18107983485 - https://www.facebook.com/Charlie-Browns-250657491885/

A complete menu of Charlie Brown Creme Cone from Almont covering all 34 courses and drinks can be found here on the food list. Charlie Brown's, a cherished dining spot in Almont, has long delighted customers with its classic offerings, from deep-fried tacos to delectable ice cream. However, recent ownership changes have led to mixed experiences. While nostalgic patrons rave about the timeless quality of dishes like Coney Dogs and ice cream, concerns have emerged over downsized portions, quality inconsistencies, and slower service. Some longtime fans lament the higher prices and reduced value of favorites, while others appreciate the friendly staff and the welcoming atmosphere of the outdoor picnic area. Efforts to maintain tradition are appreciated, yet adaptation remains key.

# **Charlie Brown Creme Cone**

750 N Van Dyke Rd, 48003, Almont, US, United States Opening Hours: Monday 11:00-21:00 Tuesday 11:00-21:00 Wednesday 11:00-21:00 Thursday 11:00-21:00 Friday 11:00-21:00 Saturday 11:00-21:00 Sunday 11:00-21:00