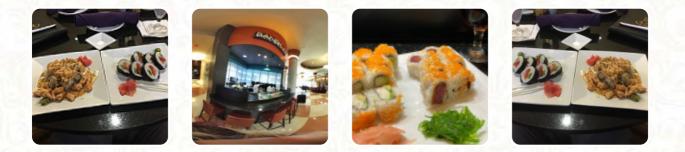

#### Banshoo Sushi Menu

<u>https://menulist.menu</u> National,FL 32819, United States, Orlando +14079969840 - http://www.rosencentre.com/dining-and-recreation/banshoo-sushibar/

A <u>complete menu of Banshoo Sushi</u> from Orlando covering all **17** menus and drinks can be found here on the menu. For changing offers, please get in touch via phone or use the contact details provided on the website. What User likes about Banshoo Sushi:

Ok, the word restaurant is generous. This is a 6 seat sushi bar in the main hallway near the elevators. There are tables also in the hall you can sit at. There are multiple food bars in the hall and you can order from any of them from the tables. Sushi was good, limited selection of more fancy rolls and nigiri. If Im staying at this hotel I would bump the rating to 4 stars, but i walked here from another place so it'... <u>read more</u>. Just eating and drinking is too boring for you? Then a visit to this sports bar is just right: in addition to large and small snacks and meals you can watch the latest football matches, tennis or Formula 1, fine particularly are the Maki and delicacies like **Inside-Out** that this place is known for. The eatery provides a rich assortment of *spicy tapas*, which are undoubtedly worth a sample, and you can look forward to the delicious typical seafood cuisine.