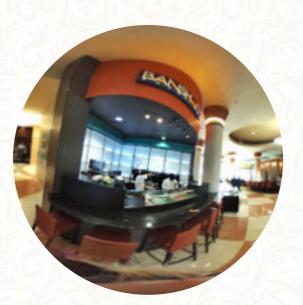

Ok, the word restaurant is generous. This is a 6 seat sushi bar in the main hallway near the elevators. There are tables also in the hall you can sit at. There are multiple food bars in the hall and you can order from any of them from the tables. Sushi was good, limited selection of more fancy rolls and nigiri. If Im staying at this hotel I would bump the rating to 4 stars, but i walked here from another place so it'... <u>read more</u>. Just eating and drinking is too boring for you? Then a visit to this sports bar is just right: in addition to large and small snacks and meals you can watch the latest football matches, tennis or Formula 1, fine particularly are the Maki and delicacies like **Inside-Out** that this place is known for. The eatery provides a rich assortment of *spicy tapas*, which are undoubtedly worth a sample, and you can look forward to the delicious typical seafood cuisine.