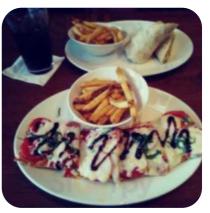

These types of dishes are being served

**FISH** 

**SALAD** 

**BURGER** 

**PASTA** 