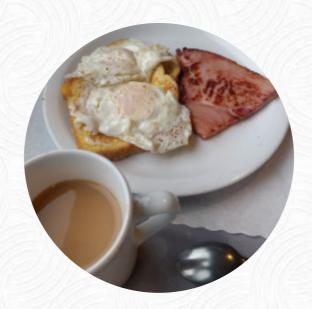

## The Barge Menu

https://menulist.menu 160 Laurel AveWA 985773001, Raymond, United States +13609425100 - http://www.tahoesbest.com/restaurants/s

Here you can find the menu of The Barge in Raymond. At the moment, there are **17** meals and drinks on the food list. You can inquire about <u>seasonal or weekly deals</u> via phone. What <u>User</u> likes about The Barge: Some of the best food in the area, beautiful views of the river (and often local wildlife), and top quality service would have been enough to justify at least four stars. The owner and their staff are some of the most friendly people you ever hope to meet, and they have always gone beyond and beyond to make the guests feel like at home. Can't emphasize enough how any interaction I had with the people working here was... <u>read more</u>. The restaurant and its premises are wheelchair accessible and thus reachable with a wheelchair or physiological disabilities. What <u>Shelly Sanford</u> doesn't like about The Barge:

Quiet clean place ...but what we had not that great...cold sandwich with fries and soup...very low quality Service: Dine in Meal type: Lunch Price per person: \$20–30 Food: 2 Service: 5 Atmosphere: 3 <u>read more</u>. Should you wish to sample delicious *American menus like burgers or barbecue*, then The Barge in Raymond is the ideal place for you, Inthemorning a hearty brunch is offered here. In this restaurant there is also an comprehensive diversity of **coffee and tea specialties** not to forget, Naturally, you should also taste the tasty burgers, accompanied by sides like fries, salads, or wedges served.