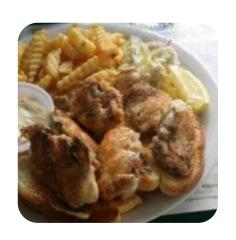

lly, you should also taste the tasty burgers, accompanied by sides like fries, salads, or wedges served.

## The Barge Menu



Non alcoholic drinks

**WATER** 

Sandwiches & Hot Paninis

**CHEESE BURGER** 

Burgers

**BACON CHEESEBURGER** 

Salad

**COLE SLAW** 

Starters & Salads

**FRIES** 

Chicken

**CHICKEN STRIPS** 

Beilagen und Saucen

**FRENCH DIP** 

**Coffee** 

**COFFEE** 

Restaurant Category

**FRENCH** 

**GLUTEN FREE** 

Ingredients Used

**BACON** 

**CHICKEN** 

These types of dishes are being served

**BURGER** 

**FISH** 

**OYSTERS** 

**PANINI** 

## The Barge Menu



## The Barge

160 Laurel AveWA 985773001, Raymond, United States Opening Hours: Tuesday 11:00-18:00 Wednesday 11:00-18:00 Thursday 11:00-18:00 Friday 11:00-18:00 Saturday 11:00-18:00 Sunday 11:00-18:00