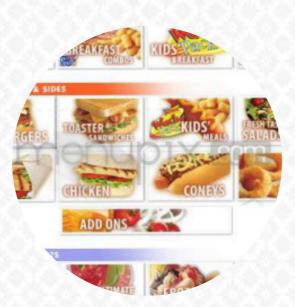

Sonic Drive In Menu

Non alcoholic drinks

SPRITE

Sandwiches & Hot Paninis

CHEESE BURGER

**Chicken** GRILLED CHICKEN

**Dessert** MILKSHAKES

Milkshakes

MILKSHAKE

Hot drinks

TEA

LIME

**Drinks** Drinks

## These types of dishes are being served

BURGER ICE CREAM

## Ingredients Used

EGG WATERMELON CHICKEN SENF FRUIT STRAWBERRY

Sonic Drive In

5043 Hwy 70 W Morehead City, NC 28557-4503, United States

**Opening Hours:** Tuesday 07:00-23:00 Wednesday 07:00-23:00 Thursday 07:00-23:00 Friday 07:00-00:00 Saturday 07:00-00:00 Sunday 09:00-23:00