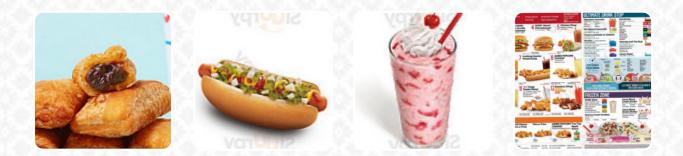

Sonic Drive In Menu

Non alcoholic drinks

SPRITE

Sandwiches & Hot Paninis

CHEESE BURGER

**Chicken** GRILLED CHICKEN

**Dessert** MILKSHAKES

Milkshakes

MILKSHAKE

Hot drinks

TEA

LIME

**Drinks** Drinks

## These types of dishes are being served

BURGER ICE CREAM

## Ingredients Used

EGG WATERMELON CHICKEN SENF FRUIT STRAWBERRY

Sonic Drive In

5043 Hwy 70 W Morehead City, NC 28557-4503, United States

**Opening Hours:** Tuesday 07:00-23:00 Wednesday 07:00-23:00 Thursday 07:00-23:00 Friday 07:00-00:00 Saturday 07:00-00:00 Sunday 09:00-23:00