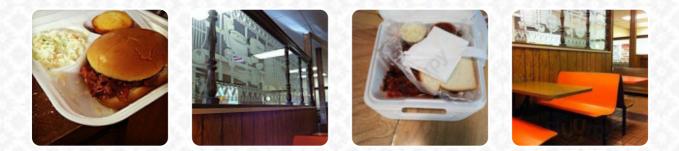

Speed Queen BBQ has been there since I was a kid. I'm in the 50s now and it's still here, still delicious. Although I don't eat pig anymore, I found other options. My favorite is Turkey on a bun. It is a sandwich on a sesame bunk, loaded with turkey in the BBQ sauce. I will only wait in the long line to get it; and the line is long every day. Be ready to take cash. Your mouth will eat the shame! read more. What Janae Kessler doesn't like about Speed Queen Bar-B-Q:

Prices have gone up, which I completely understand as a sign of the times, but I also don 't think the food is as good as I remember. I got a dinner and all it came with was bread and the tiniest coleslaw (like in a plastic shot

glass) you ever saw. They weren 't stingy like that in the past. Do better, Speed Queen. <u>read more</u>. Speed Queen Bar-B-Q from Milwaukee is the perfect place if you want to try delightful American meals like burgers or barbecue, The delicious sandwiches, healthy salads and other snacks are also suitable for a snack. **Dishes are usually prepared in the shortest time for you** and brought to the table, Furthermore, the delicious treats of this establishment sparkle not only in the eyes of our young guests.