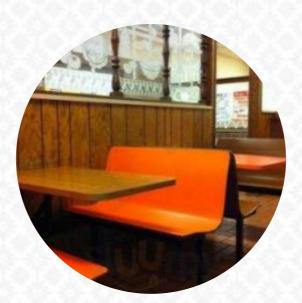

glass) you ever saw. They weren 't stingy like that in the past. Do better, Speed Queen. <u>read more</u>. Speed Queen Bar-B-Q from Milwaukee is the perfect place if you want to try delightful American meals like burgers or barbecue, The delicious sandwiches, healthy salads and other snacks are also suitable for a snack. **Dishes are usually prepared in the shortest time for you** and brought to the table, Furthermore, the delicious treats of this establishment sparkle not only in the eyes of our young guests.