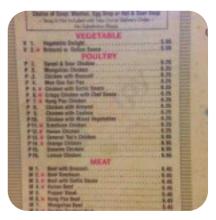

**Starters & Salads** 

SHRIMP

House specialties

For the small hunger

Main Course Mongolian beef

**Fried rice** SHRIMP FRIED RICE

Thai specialties\*

PAD THAI

Chicken main dishes

GARLIC CHICKEN

**Fried Rice** 

These types of dishes are being served

SOUP

**Ingredients Used** TRAVEL BEEF CHICKEN GARLIC PORK MEAT EGG

1601 West Northwest Highway, Grapevine, United States Of America **Opening Hours:** 