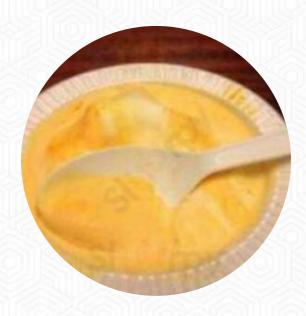

## Malibu Moo's Frozen Griddle Menu

https://menulist.menu
4151 Maple St, Fish Creek I-54212-9336, United States
+19208681188 - https://malibumoosfrozengriddle.wordpress.com

On this website, you can find the complete menu of Malibu Moo's Frozen Griddle from Fish Creek. Currently, there are 15 dishes and drinks available. For changing offers, please contact the restaurant owner directly. You can also contact them through their website. What Daniel McGrath likes about Malibu Moo's Frozen Griddle: Fantastic all the way around! Have been going here many many years! Highly recommend the Death By Chocolate. The way they mix everything on the griddle is what makes MM's the best frozen custard place in Door County. Service is always great. Very accommodating to those with allergies. Cash/check only place. They do have an ATM inside. Highly, highly recommend. read more. The restaurant and its rooms are wheelchair accessible and thus reachable with a wheelchair or physical limitations, Depending on the weather, you can also sit outside and eat and drink. WiFi is available for free. If you crave for desserts, Malibu Moo's Frozen Griddle with its delicious desserts can easily make an end of it, and you can enjoy here tasty American dishes like Burger or Barbecue. One also grills South American here with fresh fish, meat, as well as corn and potatoes.