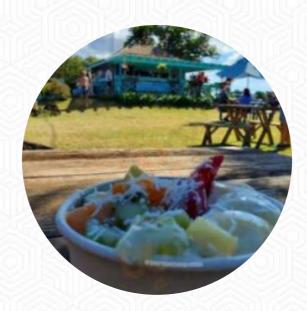

What <u>User</u> likes about Little Fish Coffee:

Sweet little coffee shop. The line can be very long and last long. The bowls are super good as the smoothies. If you get two smoothies that look similar, pay attention to what the person they tell you to give because there are no identification markers on the cups. <a href="read more">read more</a>. At Little Fish Coffee in <a href="KOLOA">KOLOA</a>, there are scrumptious sandwiches, healthy salads and further snacks for quick hunger, as well as hot and cold drinks, Besides, the light and healthy menus on the menu are among the most sought-after dishes of the guests. If you want to have breakfast, a tasty brunch awaits you, Here you'll find sweet pastries and cake, small snacks and chilled refreshments and hot drinks.