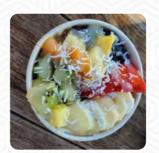

What <u>User</u> likes about Little Fish Coffee:

Sweet little coffee shop. The line can be very long and last long. The bowls are super good as the smoothies. If you get two smoothies that look similar, pay attention to what the person they tell you to give because there are no identification markers on the cups. <a href="read more">read more</a>. At Little Fish Coffee in <a href="KOLOA">KOLOA</a>, there are scrumptious sandwiches, healthy salads and further snacks for quick hunger, as well as hot and cold drinks, Besides, the light and healthy menus on the menu are among the most sought-after dishes of the guests. If you want to have breakfast, a tasty brunch awaits you, Here you'll find sweet pastries and cake, small snacks and chilled refreshments and hot drinks.