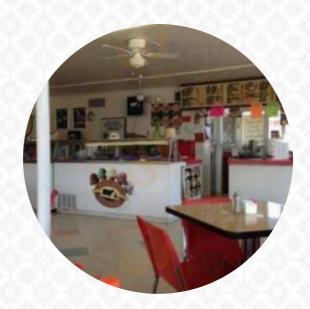

## Rogers Malt Shoppe Menu

https://menulist.menu 4410 Highway 3, Dickinson I-77539-6841, United States +12815342566

On this website, you can find the **complete menu of Rogers Malt Shoppe** from <u>Dickinson</u>. Currently, there are <u>15</u> meals and drinks available. For **changing offers**, please contact the restaurant owner directly. You can also contact them through their website. What <u>User likes</u> about Rogers Malt Shoppe:

Here rules. If you want a classic diner atmosphere and good food, this is your place. Chickens fried steak, burgers, grilled cheese, banana cracks, perpetrators, malt shakes. You happen to have Mexican food! I have the nachos with guacamole and they were really good! I would normally not expect a good Mexican food from a classic American look diner, but hey – it was a great surprise! My fiancée got the chicken fried... read more. At Rogers Malt Shoppe in Dickinson, you get a abundant brunch in the morning and you can eat as much as you want feast.