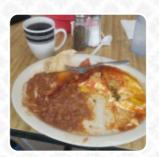

Here rules. If you want a classic diner atmosphere and good food, this is your place. Chickens fried steak, burgers, grilled cheese, banana cracks, perpetrators, malt shakes. You happen to have Mexican food! I have the nachos with guacamole and they were really good! I would normally not expect a good Mexican food from a classic American look diner, but hey – it was a great surprise! My fiancée got the chicken fried... read more. At Rogers Malt Shoppe in Dickinson, you get a abundant brunch in the morning and you can eat as much as you want feast.