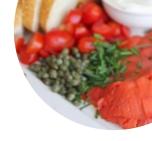

Not a huge fan of their food, but the coffee is definitely worth stopping in for! I've tried almost all of their food menu and I personally have never been impressed with it. If you're in town visiting or live near by, you should 100% give this place a chance! I personally recommend their Carmel Macchiato iced (my favorite! .Parking: About 4 to 5 parking spots in the front and some in the back. It can be hard to find... read more. A visit to Way Station Coffee Co becomes even more rewarding due to the comprehensive variety of coffee and tea specialties, They also present tasty South American meals to you in the menu. If you have little appetite, you can treat yourself to one of the fine sandwiches, a healthy salad or another snack, and you can indulge in scrumptious American dishes like Burger or Barbecue.