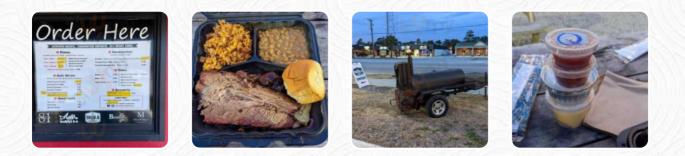

Food was fresh and delicious. I went on a weekday then went again on a saturday. On friday they were slammed busy. Stood at the window for a solid 10 min before being greeted. Tried their brisket plate. About a quarter of the meat was fat. The rest of the food was delicious. Cost is quite high as the plate was \$15. The next day (saturday) i just ordered 1/2 pound of brisket for i believe \$12. This time i specifically... read more. If you're hungry some **hot South American gastronomy**, you're in the right place: exquisite dishes, roasted with *fish, sea creatures, and meat*, but also corn, beans, and potatoes are in the menu, and you can enjoy here tasty American dishes like <u>Burger or Barbecue</u>. In addition, you can order fresh **roasted barbecue**.