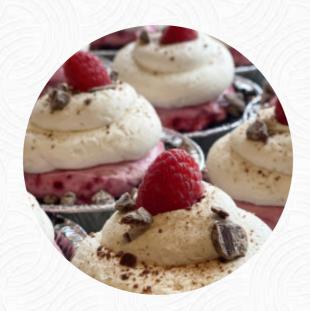

## Birdie's Pie Shop Menu

https://menulist.menu 1003 N Spokane St, Post Falls I-83854-7656, United States +12084577004 - http://birdiespies.com/









Here you can find the menu of Birdie's Pie Shop in Post Falls. At the moment, there are 15 meals and drinks on the menu. You can inquire about changing offers via phone. What Amy Scott likes about Birdie's Pie Shop: I had been watching this new nest develop as I work across the street. So the anticipation was quite great by the time they flicked their open sign on. It was finally time! Pie time! Their opening line-up did not disappoint, I settled on a quad with key lime, chocolate peanut butter, coconut cream and chocolate cream. All sooooo delicious! The staff is so friendly, very helpful and knowledgeable of their products. I... re