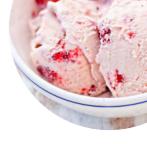

They are slow. Really slow. I noticed the reviews that came up when I was about to post mine, they look artificial intelligence made them. They were to glowingly good LOL. It's funny they have iced coffee but do not make their teas iced. There are three persons making my drink. One poured syrup in the cup. One steamed the shots. One poured the milk. I should have just used the restroom and left. It took 10 minutes. T... <u>read more</u>. The extensive diversity of **coffee and tea specialties** makes a visit to Comeback Coffee even more worthwhile, Customers can enjoy the dishes from establishment through a catering service on-site or at the festival. In addition, there are scrumptious American menus, such as **burgers and grilled meat**, Forbreakfast a delicious brunch is offered here.