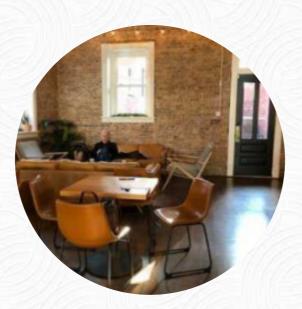

This is a not to miss coffeehouse in downtown Memphis. Just a block from the convention center and the Bass Pro Pyramid. Coffee, atmosphere and staff were all too notch. Free and fast Wi Fi with a lot of comfortable seating options both inside and out back. <u>read more</u>. The rooms on site are wheelchair accessible and can also be used with a wheelchair or physiological disabilities, Depending on the weather, you can also sit outside and eat. WLAN is available free of charge. What <u>chris hedrick</u> doesn't like about Comeback Coffee: