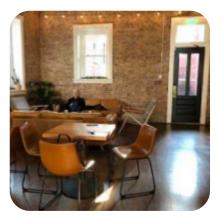

This is a not to miss coffeehouse in downtown Memphis. Just a block from the convention center and the Bass Pro Pyramid. Coffee, atmosphere and staff were all too notch. Free and fast Wi Fi with a lot of comfortable seating options both inside and out back. <u>read more</u>. The rooms on site are wheelchair accessible and can also be used with a wheelchair or physiological disabilities, Depending on the weather, you can also sit outside and eat. WLAN is available free of charge. What <u>chris hedrick</u> doesn't like about Comeback Coffee: