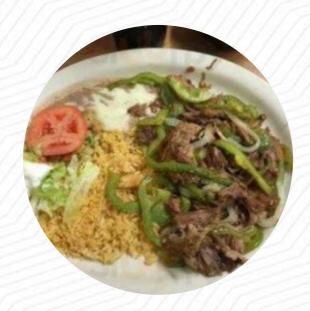

One of the best Carne Asada's I have ever tasted. Superb tortillas. Good salsa. Other items pretty standard. Friendly service. I liked the old-fashioned Family-run, Mexican Restaurant ambiance. Very clean. Not corporate at all! <a href="read">read more</a>. The restaurant also offers the possibility to sit outside and eat in beautiful weather, And into the accessible rooms also come guests with wheelchairs or physiological disabilities. El Jalisciense #3 Mexican American from Shelley is respected for its exquisite burgers, to which appetizing fries, salads and other sides are offered, and you can indulge in scrumptious American menus like Burger or Barbecue. Even the <a href="versatile">versatile</a>, <a href="scrumptious Mexican cuisine">scrumptious Mexican cuisine</a>, traditionally cooked with corn, beans and chili, is very popular with the guests, You can also discover delicious **South American** dishes in the menu.