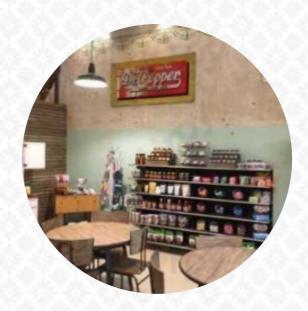

## **Urban Station Menu**

https://menulist.menu 101 N Lee Street, Fort Gibson I-74434, United States (+1)9182035077 - https://www.urbanstation.online

Here you can find the menu of Urban Station in Fort Gibson. At the moment, there are 15 menus and drinks on the card. You can inquire about **seasonal or weekly deals** via phone. What <u>User</u> likes about Urban Station: After we toured the historic Ft Gibson, we found this little jewel! Our lunch was wonderful, waitress pampered us with great service food was excellent! Tomato bisque soup was one of the best I had. The owners put a lot of work love making this historic building in a charming boutique restaurant on the ground floor. If you like small city taste with a flair - this is the place! If we go through Ft Gibson again, we wi... read more. During a meal, a good drink is essential. In this *gastropub*, you not only get delicious cuisine from the menu but also a comprehensive and particularly good diversity of good beers and other alcoholic beverages that go well with the food, It's possible to chill out at the bar with a cool beer or other alcoholic and non-alcoholic drinks. There's also delicious pizza, baked fresh using traditional methods, **delectable vegetarian recipes** are also in the menu available.