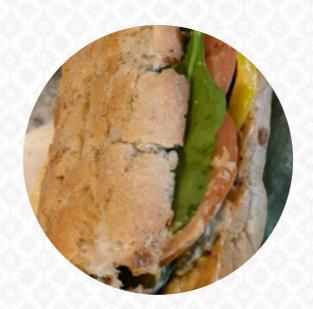

Got our orders wrong. They were out of many ingredients and they were very rude. Service: Take out Meal type: Lunch Price per person: \$1–10 Food: 1 Service: 1 Atmosphere: 1 read more. For quick hunger in between, Subway from Litchfield offers scrumptious sandwiches, small salads, and other treats, as well as cold and hot beverages, In the morning they serve a tasty breakfast here. Most menus are prepared in a short time for you and served, and you have the opportunity to try scrumptious American meals like **Burger or Barbecue**.