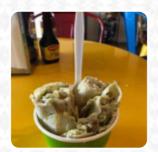

### Momas Artisanal Ice Cream More Menu

https://menulist.menu 109 W 4th St, Rifle I-81650-2207, United States (+1)9706659493 - https://momasicecream.com









On this webpage, you can find the *complete* <u>menu</u> of Momas Artisanal Ice Cream More from <u>Rifle</u>. Currently, there are 15 meals and drinks up for grabs. For changing offers, please contact the owner of the restaurant directly. You can also contact them through their website. What <u>User</u> likes about Momas Artisanal Ice Cream More:

Ice cream with a hint of Mexican candy and candy, among many other things in their menu. They also have a place in Mexico that makes the same ice creams, but with American sweets and candy. Isn't that cool? What an interesting menu and overwhelming at the same time, not knowing what all these flavors and names are. But the ladies in the front were super nice and friendly and ready to explain them all and give suggest... read more. The resta