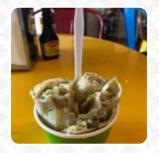

### Momas Artisanal Ice Cream More Menu

https://menulist.menu 109 W 4th St, Rifle I-81650-2207, United States (+1)9706659493 - https://momasicecream.com









On this webpage, you can find the *complete* <u>menu</u> of Momas Artisanal Ice Cream More from <u>Rifle</u>. Currently, there are 15 meals and drinks up for grabs. For changing offers, please contact the owner of the restaurant directly. You can also contact them through their website. What <u>User</u> likes about Momas Artisanal Ice Cream More:

Ice cream with a hint of Mexican candy and candy, among many other things in their menu. They also have a place in Mexico that makes the same ice creams, but with American sweets and candy. Isn't that cool? What an interesting menu and overwhelming at the same time, not knowing what all these flavors and names are. But the ladies in the front were super nice and friendly and ready to explain them all and give suggest... read more. The res