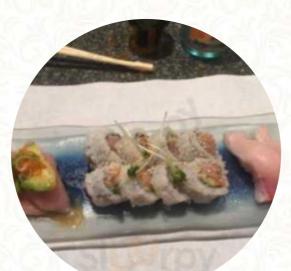

### Honshu Sushi Menu

https://menuweb.menu 10166 Mason Ave, Chatsworth, United States (+1)8187095693









Here you can find the <u>menu</u> of Honshu <u>Sushi</u> in Chatsworth. At the moment, there are **15** dishes and drinks on the menu.

# Honshu Sushi Menu



#### **Special Rolls**

LOBSTER ROLL

#### **Japanese Specialties**

MISO SOUP

#### **Hot Drinks**

COFFEE

#### **Restaurant Category**

DESSERT

#### Sushi Rolls

SUSHI

DRAGON ROLL

## Honshu Sushi

10166 Mason Ave, Chatsworth, United States

#### Opening Hours: Monday 11:30 -22:00 Tuesday 11:30 -22:00 Wednesday 11:30 -22:00 Thursday 11:30 -22:00 Friday 11:30 -22:00 Saturday 11:30 -22:00 Sunday 16:30 -21:00



Made with menuweb.menu

#### These Types Of Dishes Are Being Served

APPETIZER LOBSTER FISH SOUP

#### **Ing