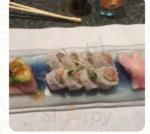

### Honshu Sushi Menu

https://menuweb.menu 10166 Mason Ave, Chatsworth, United States (+1)8187095693









Here you can find the <u>menu</u> of Honshu <u>Sushi</u> in Chatsworth. At the moment, there are **15** dishes and drinks on the menu.

# Honshu Sushi Menu



#### **Special Rolls**

LOBSTER ROLL

#### **Japanese Specialties**

MISO SOUP

#### **Hot Drinks**

COFFEE

#### **Restaurant Category**

DESSERT

#### Sushi Rolls

SUSHI

DRAGON ROLL

## Honshu Sushi

10166 Mason Ave, Chatsworth, United States

#### Opening Hours: Monday 11:30 -22:00 Tuesday 11:30 -22:00 Wednesday 11:30 -22:00 Thursday 11:30 -22:00 Friday 11:30 -22:00 Saturday 11:30 -22:00 Sunday 16:30 -21:00



Made with menuweb.menu

#### These Types Of Dishes Are Being Served

APPETIZER LOBSTER FISH SOUP

#### **Ingredients Used**

GARLIC EDAMAME TUNA MISO AHI TUNA