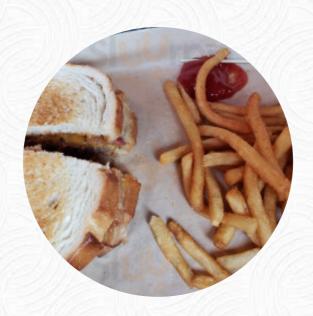

This definitely looks like the Go-to-Spot in Poulsbo for sports, beer and classic pub-tarife. Many TV S and taps, the service is always good, and all were masked on my last visit (Oct '21). Parking could be a little tricky on a busy day. I recently tried the boneless wings that were great. My buddy had the American burger and was less impressed, so the 4-star review instead of 5. Everything else was great, I'm going... read more. The Brass Kraken from Poulsbo is the perfect place if you want to taste tasty American courses like burgers or barbecue, Also, the drinks menu at this place is exceptional and offers a significant and varied selection of both local and international beers, which are definitely worth a try. Of course, we must not forget the large variety of coffee and tea specialties in this restaurant, There are also scrumptious South American cuisine in the menu.