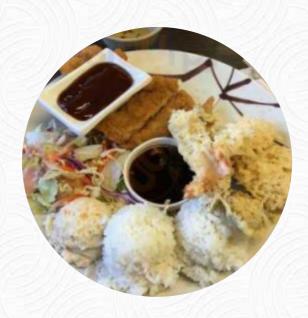

# These Types Of Dishes Are Being Served

**CHICKEN** 

**SOUP** 

## **Ingredients Used**

**EGG** 

**VEGETABLES** 

**SHRIMP** 

**PORK MEAT** 