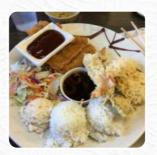

# These Types Of Dishes Are Being Served

**CHICKEN** 

**SOUP** 

## **Ingredients Used**

**EGG** 

**VEGETABLES** 

**SHRIMP** 

**PORK MEAT** 