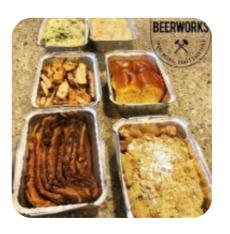

5 stars to the Eastside Beerworks beer tap and a great staff. About 2 stars to the BBQ. I ordered the Double Meet dinner, my feelings were mixed. The size of the portion was somewhat simped on the meat, but about right on both sides. The baked beans were tender (not sweet), excellent supplement. The pulled pig was a bit salty while the brisket was all broken like the pulled pig (see my picture). For \$22, I would expe... read more. Eastside Beerworks from Redmond is a good option for a bar if you want to have a drink after work and sit with friends or alone, and you have the opportunity to try delicious American meals like Burger or Barbecue. Here they also grill South American fresh fish, meat, as well as corn and rice, The meals of this establishment can also be ordered at home or at the event thanks to a catering service.