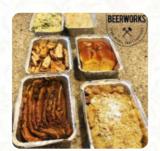

5 stars to the Eastside Beerworks beer tap and a great staff. About 2 stars to the BBQ. I ordered the Double Meet dinner, my feelings were mixed. The size of the portion was somewhat simped on the meat, but about right on both sides. The baked beans were tender (not sweet), excellent supplement. The pulled pig was a bit salty while the brisket was all broken like the pulled pig (see my picture). For \$22, I would expe... read more. Eastside Beerworks from Redmond is a good option for a bar if you want to have a drink after work and sit with friends or alone, and you have the opportunity to try delicious American meals like Burger or Barbecue. Here they also grill South American fresh fish, meat, as well as corn and rice, The meals of this establishment can also be ordered at home or at the event thanks to a catering service.