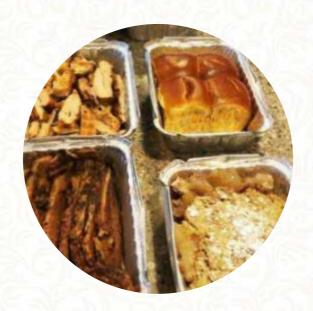

5 stars to the Eastside Beerworks beer tap and a great staff. About 2 stars to the BBQ. I ordered the Double Meet dinner, my feelings were mixed. The size of the portion was somewhat simped on the meat, but about right on both sides. The baked beans were tender (not sweet), excellent supplement. The pulled pig was a bit salty while the brisket was all broken like the pulled pig (see my picture). For \$22, I would expe... read more. Eastside Beerworks from Redmond is a good option for a bar if you want to have a drink after work and sit with friends or alone, and you have the opportunity to try delicious American meals like Burger or Barbecue. Here they also grill South American fresh fish, meat, as well as corn and rice, The meals of this establishment can also be ordered at home or at the event thanks to a catering service.