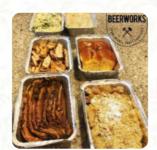

5 stars to the Eastside Beerworks beer tap and a great staff. About 2 stars to the BBQ. I ordered the Double Meet dinner, my feelings were mixed. The size of the portion was somewhat simped on the meat, but about right on both sides. The baked beans were tender (not sweet), excellent supplement. The pulled pig was a bit salty while the brisket was all broken like the pulled pig (see my picture). For \$22, I would expe... read more. Eastside Beerworks from Redmond is a good option for a bar if you want to have a drink after work and sit with friends or alone, and you have the opportunity to try delicious American meals like Burger or Barbecue. Here they also grill South American fresh fish, meat, as well as corn and rice, The meals of this establishment can also be ordered at home or at the event thanks to a catering service.