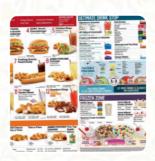

## Sonic Drive-in Menu

https://menulist.menu 17300 Chesterfield Airport Rd, United States +16365197235







On this website, you can find the complete menu of Sonic Drive-in from Chesterfield. Currently, there are 15 meals and drinks up for grabs. For **changing offers**, please contact the restaurant owner directly. You can also contact them through their website. What <u>User</u> likes about Sonic Drive-in:

Very good experience! Great food and service. Tips are only cash and I could not reach the call/order button from my wheelchair van. If I went there alone, I wouldn't be able to reach the button. However, there is a drive. read more. What User doesn't like about Sonic Drive-in:

I love Sonic. I traveled to this area for work and thought I try this location. Drove into the stall. Pushed the button to order literally sat for 22 minutes with no response. I got tired of waiting. Went in to