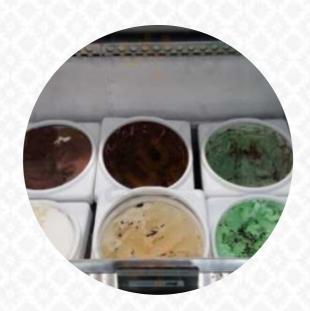

### Hoffmans Ice Cream Yogurt Menu

https://menulist.menu 78 Oceanport Ave, Little Silver, NJ, 07739, LITTLE SILVER, United States (+1)7325303773

Here you can find the menu of Hoffmans Ice Cream Yogurt in LITTLE SILVER. At the moment, there are 16 dishes and drinks on the card. You can inquire about **seasonal or weekly deals** via phone. What <u>User</u> likes about Hoffmans Ice Cream Yogurt:

Really good ice cream! Had so many flavors, I didn't know what to choose. My favourite: Butter Pecan. The girls were super nice and they had cookies for my dog But my dog was more interested in ice cream <u>read more</u>. The restaurant offers complimentary WiFi for its visitors. If you're desiring some zesty South American cuisine, you've come to the right place: delightful meals, roasted with **fish**, **seafood**, **and meat**, though corn, beans, and potatoes are also in the menu, Furthermore, the guests of the restaurant enjoy the large variety of the differing coffee and tea specialities that the restaurant has available. If you'd like something after-dinner treat to finish off, Hoffmans Ice Cream Yogurt does not disappoint with its extensive <u>selection of desserts</u>, and you can enjoy here delicious American meals like Burger or Barbecue.