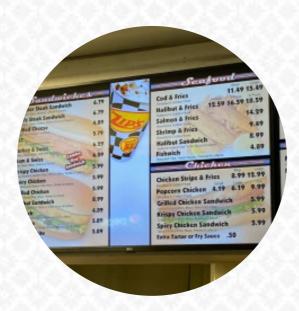

## Zip's Drive In Menu

<u>https://menulist.menu</u> 1503 Smitty's Boulevard, Ritzville, 99169, United States Of America +15096591710 - http://www.zipsdrivein.com/

A complete menu of Zip's Drive In from <u>Ritzville</u> covering all **16** dishes and drinks can be found here on the menu. For seasonal or weekly deals, please get in touch via phone or use the contact details provided on the website. What <u>User</u> likes about Zip's Drive In:

Non alcoholic drinks

WATER

10 most popular SHAKE

Burgers **BBQ BURGER** 

Fish dishes

**FISH AND CHIPS** 