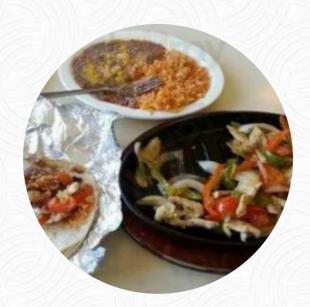

The plan was to order a burrito, try it, and if it's good then proceed with a second order of a decent meal. However, after a taste of a frozen potato in that burrito, I decided to skip the second order and never come back to this place again. <a href="read more">read more</a>. If you want to eat something tasty quickly, Gema's Wagon Wheel Cafe from Beatty offers fine sandwiches, healthy salads and other snacks, as well as hot and cold drinks, and you can enjoy here tasty American menus like **Burger or Barbecue**. Apart from small snacks, sweet pieces and cakes, there are also cold and hot drinks, there are also fine vegetarian menus on the menu.

**MEXICAN** 

These types of dishes are being served

**TOSTADAS** 

**SALAD** 

Ingredients Used

**FRUIT** 

**CHEESE** 

**CHICKEN** 