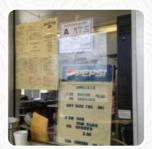

## Biscuit Stop Menu

https://menulist.menu 820 S Brightleaf Blvd, Smithfield, NC, 27577, United States +19199349235 - https://www.johnstoncountync.org/listing/biscuit-stop/1268/

On this webpage, you can find the complete menu of Biscuit Stop from Smithfield. Currently, there are 16 menus and drinks up for grabs. For <u>seasonal or weekly deals</u>, please contact the restaurant owner directly. You can also contact them through their website. What <u>Charles Conroy</u> likes about Biscuit Stop: