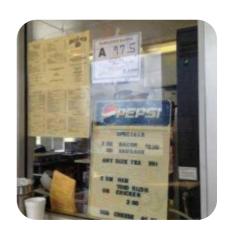

## Biscuit Stop Menu

https://menulist.menu 820 S Brightleaf Blvd, Smithfield, NC, 27577, United States +19199349235 - https://www.johnstoncountync.org/listing/biscuit-stop/1268/

On this webpage, you can find the complete menu of Biscuit Stop from Smithfield. Currently, there are 16 menus and drinks up for grabs. For <u>seasonal or weekly deals</u>, please contact the restaurant owner directly. You can also contact them through their website. What <u>Charles Conroy</u> likes about Biscuit Stop: