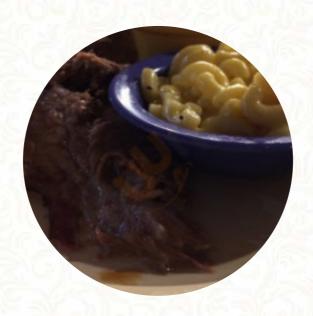

# Smoking Barrels Bbq Menu

https://menulist.menu
544 Gravois Rd, Fenton, MO 63026, United States
+16367178300 - https://smokingbarrels.net/





The **menu of Smoking Barrels Bbq** from Fenton includes 16 dishes. On average, *dishes or drinks on the menu* cost about \$8.9. The categories can be viewed on the menu below. What <u>User</u> likes about Smoking Barrels Bbq: Absolutely amazing for a place where we accidentally landed on the way home. Great design the staff was absolutely super helpful and friendly and the food was a 5 out of 5 best bbq I had in a really long time. We'll be back even if it's an hour away from home. <u>read more</u>. In case you're craving some fiery South American cuisine, you're in the right place: tasty dishes, roasted with **fish, seafood, and meat**, but