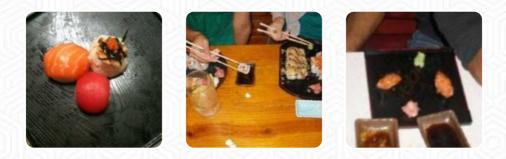

This is my favorite spot for lunch in all of Mobile! The <u>sushi</u> is incredible. I've probably had about 8 different rolls and I haven't been disappointed with any. The lady who (I think) owns the place is extremely nice and friendly and all of the staff that I've met are very helpful. Too bad I can't give more stars. <u>read more</u>. The diner and its rooms are wheelchair accessible and thus reachable with a wheelchair or physical limitations. Fuji San from Mobile uses for its fine dishes the *Thai culinary famous spices and (fish-)sauces*, along comes freshly harvested vegetables, <u>seafood</u> and meat, on the daily specials there are also a lot of Asian dishes. But the undisputed highlight of this restaurant is the tasty <u>Sushi</u> such as Nigiri and Inside-Out, and <u>easily digestible Japanese meals</u> are being made with lots of fresh vegetables, fish and meat.