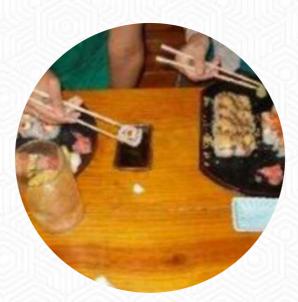

This is my favorite spot for lunch in all of Mobile! The <u>sushi</u> is incredible. I've probably had about 8 different rolls and I haven't been disappointed with any. The lady who (I think) owns the place is extremely nice and friendly and all of the staff that I've met are very helpful. Too bad I can't give more stars. <u>read more</u>. The diner and its rooms are wheelchair accessible and thus reachable with a wheelchair or physical limitations. Fuji San from Mobile uses for its fine dishes the *Thai culinary famous spices and (fish-)sauces*, along comes freshly harvested vegetables, <u>seafood</u> and meat, on the daily specials there are also a lot of Asian dishes. But the undisputed highlight of this restaurant is the tasty <u>Sushi</u> such as Nigiri and Inside-Out, and <u>easily digestible Japanese meals</u> are being made with lots of fresh vegetables, fish and meat.