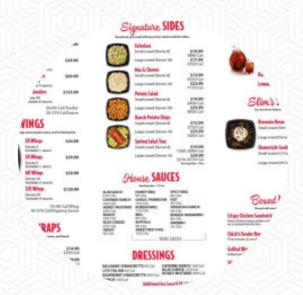

## Slim Chickens Menu

\$0.4

Pizza

**PIZZA TEXAS** 

Starters & Salads

**FRENCH FRIES** 

Sauces

**GRAVY** 

**Soft Drinks** 

**LEMONADE** 

**Beverages** 

**CANNED DIET COKE** \$1.0

Signature Plates

**4 TENDERS AND 1 SIDE** \$9.0

**Fountain Drink** 

**CANNED COKE** \$1.0

**House Sauces** 

**SLIM SAUCE** \$0.4

**Tenders** 

**3 TENDERS AND 1 SIDE** \$8.0

Ingredients Used

**CRANBERRY** 

**These Types Of Dishes Are Being Served** 

**TOSTADAS** 

**Platters** 

**10 TENDERS PLATTER** \$16.9 \$31.2

**20 TENDERS PLATTER** 

**Side Dishes** 

**MACARONI AND CHEESE** \$5.0

**RANCH SAUCE** 