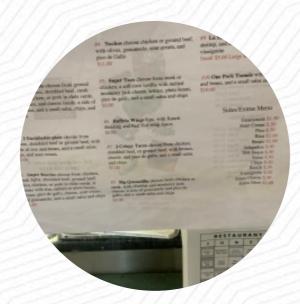

## La Salsa Mexican Food Menu

Salads

**TACOS** 

Sandwiches & Hot Paninis

**BURRITO** 

Main courses

**TOPPINGS** 

Side dishes

**HOT SAUCE** 

Mexican dishes

**CHICKEN ENCHILADAS** 

Tapas Frías – Kalte Tapas

JAMÓN IBÉRICO

Water

**SODA** 

Condiments and Sauces

**SAUCE** 

Especialidades (Specialties)

**TAMALES** 

**Neighborhood Burgers** 

THE CLASSIC

Restaurant Category

**MEXICAN** 

Mexican

**ENCHILADAS** 

**ENCHILADA** 

Ingredients Used

**CHICKEN** 

**MEAT** 

**TRAVEL** 