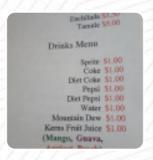

## La Salsa Mexican Food

8745 Glacier Hwy #32a, Juneau, AK 99801, United States

**Opening Hours:** 

Monday 10:00 -18:45 Tuesday 10:00 -18:45 Wednesday 10:00 -18:45 Thursday 10:00 -18:45 Friday 10:00 -18:45 Saturday 10:00 -17:45 Sunday 12:00 -15:45 Drinks Menu

Sprite \$1.00
Coke \$1.00
Diet Coke \$1.00
Pepsi \$1.00
Diet Pepsi \$1.00
Water \$1.00
Mountain Dew \$1.00
Kerns Fruit Juice \$1.00
(Mango, Guava,

Made with menulist.menu