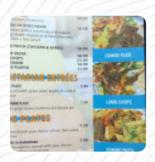

# These Types Of Dishes Are Being Served

**PASTA** 

**SALAD** 

**CHICKEN** 

**BREAD** 

**LAMB** 

**LAMB CHOPS** 

**WRAP** 