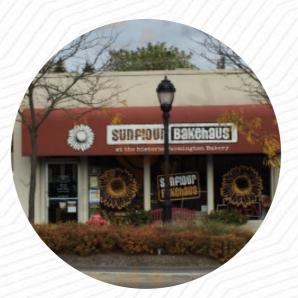

## Sunflour Bakehaus Menu

<u>https://menulist.menu</u> 33250 Grand River Avenue, Farmington, 48336, United States Of America (+1)2484422360 - http://sunflourbakehaus.com/menu.html

A complete menu of Sunflour Bakehaus from Farmington covering all *16* courses and drinks can be found here on the food list. For seasonal or weekly deals, please get in touch via phone or use the contact details provided on the website. What <u>User</u> likes about Sunflour Bakehaus:

## Sunflour Bakehaus Menu

33250 Grand River Avenue, Farmington, 48336, United States Of America **Opening Hours:** Tuesday 06:00 -13:00 Wednesday 06:00 -13:00 Thursday 06:00 -13:00 Friday 06:00 -13:00 Saturday 06:00 -16:00