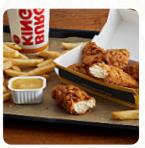

#### Burgers

WHOPPER

\$5.5

\$6.9

**Snacks** MOZZARELLA STICKS

#### Singel

DOUBLE WHOPPER

#### These types of dishes are being served

BURGER