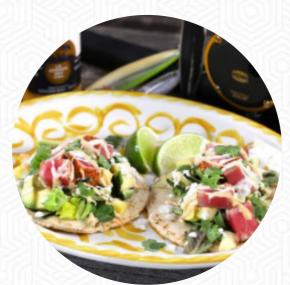

These Types Of Dishes Are Being Served

**ROAST BEEF** 

**CHICKEN** 

**MEAT** 

**TUNA STEAK** 