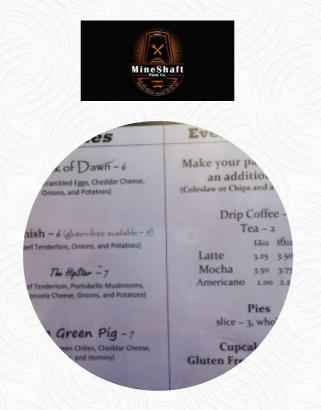

## Mineshaft Pasty Menu

| Non alcoholic drinks      |       | Drinks                     |                      |       |
|---------------------------|-------|----------------------------|----------------------|-------|
| FRAPPÉ                    | \$4.0 | DRINKS                     |                      |       |
| Dessert                   |       | <b>Restaurant Category</b> |                      |       |
| CHOCOLATE CHIP COOKIE     | \$1.5 | GLUTEN F                   | REE                  |       |
| Saucen, Chutneys & Extras |       | Uncategorized              |                      |       |
| GRAVY                     |       | BOBA                       | -                    | \$5.0 |
| Milchshakes               |       | Popular Items              |                      |       |
| SMOOTHIE                  | \$6.0 | HEADFRAME \$8              |                      | \$8.5 |
| Combos                    |       | LOTUS 12 OZ \$             |                      | \$5.0 |
| ORE CART                  | \$4.5 | Coffee                     |                      |       |
|                           |       |                            | МОСНА                | \$5.0 |
| Beverages<br>Italian soda | \$4.0 |                            | CAPPUCCINO<br>(12OZ) | \$5.0 |
|                           | Ψ+.υ  |                            | LATTE                | \$4.5 |
|                           |       | COFFEE                     |                      |       |