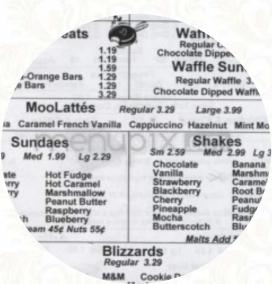

## Dairy Isle Menu

https://menuweb.menu 213 Bayview Ave, Put in Bay, United States +14192853506,+14192853361





## Dairy Isle Menu



Salad

**TACO SALAD** 

**Starters & Salads** 

**FRENCH FRIES** 

Chicken

**CRISPY CHICKEN** 

**Chicken Dishes** 

**CHICKEN FINGERS** 

**Mexican Dishes** 

**TACO** 

**Toppings** 

**TOPPINGS** 

**Burgers & Hot Dogs** 

**CORN DOG** 

Ingredients Used

**CORN** 

**Sandwiches** 

CHICKEN SANDWICH
CRISPY CHICKEN SANDWICH

These Types Of Dishes Are Being Served



BURGER
ICE CREAM
CHICKEN

PANINI SALAD

## Dairy Isle

213 Bayview Ave, Put in Bay, United States

**Opening Hours:** 

Monday 11:00 -22:00 Tuesday 11:00 -22:00 Wednesday 11:00 -22:00 Thursday 11:00 -22:00 Friday 11:00 -22:00 Saturday 11:00 -12:00 Sunday 11:00 -22:00 Chicken & Chips

An