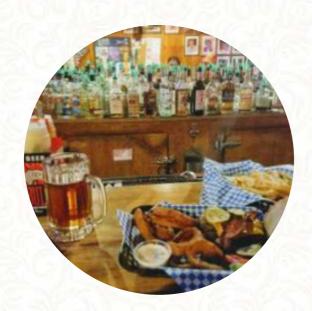

We probably won't be back here again. The food was okay but the wait time was intolerable. We had a rather large group and came in early in the evening with just one other table already seated. Every single person at our table ordered a burger so it's not like we had a complicated table. We waited over an hour for our food, meanwhile several tables that came in after us were served well before we were. It's inexcusab... read more. If you want to try fine American dishes like burgers or barbecue, Mill Creek Inn from Sheridan is the place to be, Here, the meat is freshly grilled on an open flame. One also cooks South American here with fresh seafood, meat, as well as corn and potatoes, and you can look forward to the tasty classic seafood cuisine.

## **Burgers**

**MUSHROOM SWISS BURGER** 