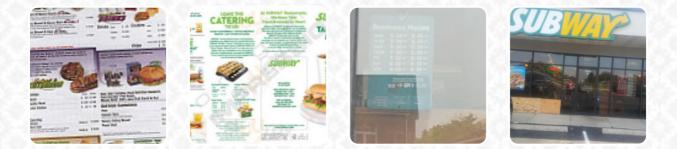

# Subway Sandwiches Salads Menu

Subway Sandwiches Salads

13000 Veterans Memorial Pkwy, Wright City, MO, 63390, WRIGHT CITY, United States **Opening Hours:** Monday 08:30-21:00 Tuesday 08:30-21:00 Wednesday 08:30-21:00 Thursday 08:30-21:00 Friday 08:30-21:00 Saturday 08:30-21:00 Sunday 08:30-20:00 jgallery image