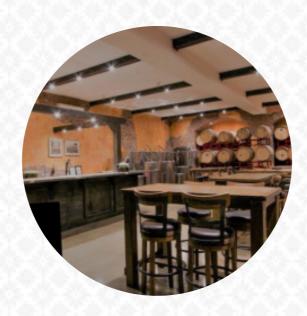

## Castelli A Pizarro Family Winery Menu

https://menulist.menu 17870 Oak Grove Rd, Ramona, United States Of America (+1)6199975141 - http://www.cpfwinery.com/

The Menu of Castelli A Pizarro Family Winery from Ramona contains about 16 different dishes and drinks. On average, you pay for a dish / drink about \$39.6. What <u>User</u> likes about Castelli A Pizarro Family Winery: our visit was lovely. we enjoyed the cool room as we enjoyed their recommended sampling. we have taken a bottle of cabernet franc to home. it was excellent. we recommend this weeping everyone who wants a great time. read more. The rooms on site are wheelchair accessible and can also be used with a wheelchair or physical disabilities, Depending on the weather, you can also sit outside and eat and drink. Castelli A Pizarro Family Winery from Ramona is a good option for a bar if you want to have a drink after work and sit with friends or alone, You shouldn't miss the opportunity to try the delicate pizza, baked straight out of the oven in an original manner.

# Castelli A Pizarro Family Winery

17870 Oak Grove Rd, Ramona, United States Of America Opening Hours: Saturday 12:00-17:30 Sunday 12:00-17:30