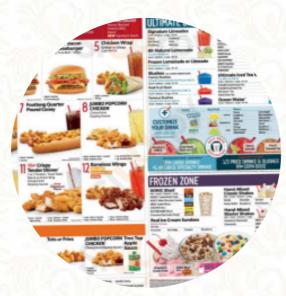

## Sonic Drive-in Menu

https://menuweb.menu 13339 Highway 73, Geismar, 70734, United States Of America +12257448660 - http://sonicdrivein.com