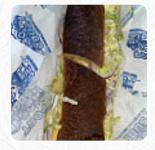

# Port Of Subs Menu

https://menuweb.menu
75 S Valle Verde Dr Bldg. 200 Suite 230, 89012, Henderson, US, United States
(+1)7029142700 - https://www.portofsubs.com









## Port Of Subs Menu



#### **Pasta**

**PASTA ALFREDO** 

#### Starters & Salads

**POTATO CHIPS** 

#### Salads

MACARONI SALAD

**TUNA SALAD** 

# These Types Of Dishes Are Being Served

**PANINI** 



## Ingredients Used

**CHEESE** 

**CHEDDAR** 

**PROVOLONE** 

**FRUIT** 

**TUNA** 

**TOMATOES** 

**LETTUCE** 

## **Port Of Subs**

75 S Valle Verde Dr Bldg. 200 Suite 230, 89012, Henderson, US, United States

Made with menuweb.menu

**Opening Hours:** 

Saturday 09:00-21:00 Sunday 09:00-21:00 Monday 09:00-21:00 Tuesday 09:00-21:00 Wednesday 09:00-21:00 Thursday 09:00-21:00 Friday 09:00-21:00