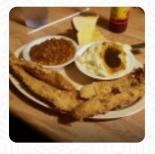

#### Chicken

**FRIED CHICKEN** 

# These Types Of Dishes Are Being Served

**BURGER** 

**MEAT** 

**FISH** 

**CHICKEN** 

**PANINI** 

**TUNA STEAK** 