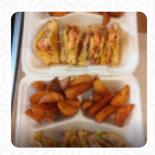

# These Types Of Dishes Are Being Served

**BURGER** 

**MEAT** 

**FISH** 

**CHICKEN** 

**PANINI** 

**TUNA STEAK** 