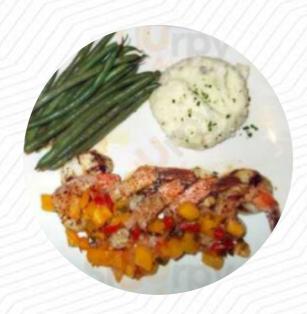

This is truly a 5 star restaurant, I had the snapper and shrimp dinner which was delicious. My wife ordered a fillet mignon medium, that actually came out more like well done. I would be giving them a 4.5 star rating, but how the waitress and manager handled this obvious mistake of the cook is what pushed me to give a 5 star rating. The second steak was perfect, but the service we received was very classy. Manager co... read more. The Bonefish Grill Lexington originating from Lexington offers various delicious seafood meals, and you have the opportunity to try scrumptious American menus like Burger or Barbecue. Here they also cook **South American** fresh fish, meat, as well as beans and rice, for breakfast they serve a varied breakfast here.