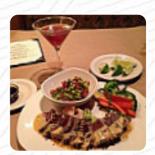

This is truly a 5 star restaurant, I had the snapper and shrimp dinner which was delicious. My wife ordered a fillet mignon medium, that actually came out more like well done. I would be giving them a 4.5 star rating, but how the waitress and manager handled this obvious mistake of the cook is what pushed me to give a 5 star rating. The second steak was perfect, but the service we received was very classy. Manager co... read more. The Bonefish Grill Lexington originating from Lexington offers various delicious seafood meals, and you have the opportunity to try scrumptious American menus like Burger or Barbecue. Here they also cook **South American** fresh fish, meat, as well as beans and rice, for breakfast they serve a varied breakfast here.