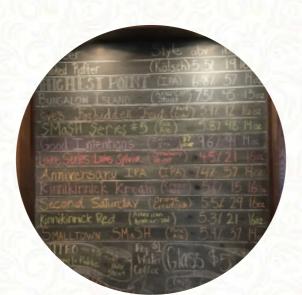

## Spilled Grain Brewhouse Menu

<u>https://menulist.menu</u> 300 Elm St E, Annandale, MN, 55302, United States +13202741129 - http://www.spilledgrainbrewhouse.com/



On this site, you can find the *complete <u>menu</u> of Spilled Grain Brewhouse* from Annandale. Currently, there are **16** dishes and drinks available. For <u>seasonal or weekly deals</u>, please contact the restaurant owner directly. You can also contact them through their website. What <u>JT</u> likes about Spilled Grain Brewhouse:

Very good beer. But waaayyyyy too cold in the tap room. Everyone was sitting outside because the tap room was at like 65 degrees. Because of this, the tap room was empty, and all of the tables outside were full, so we were forced to sit inside. It was miserable in there. <u>read more</u>.