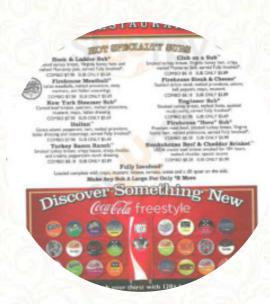

## Firehouse Subs Columbia Broadway Menu

https://menulist.menu

2703 E Broadway Ste 125, 65201, Columbia, US, United States (+1)5732286081 - https://www.firehousesubs.com/locations/mo/columbia-broadway

A <u>comprehensive menu</u> of <u>Firehouse Subs Columbia Broadway</u> from Columbia covering all 16 courses and drinks can be found here on the menu. For **changing offers**, please get in touch via phone or use the contact details provided on the website. What <u>User</u> likes about Firehouse Subs Columbia Broadway: ordered the sub of the day on Sunday (Italian) by the app and I like what I like lol so I asked for extra salat, mayo and senf by the in the special asking box think that it will probably be ignored. but they did it. it was delicious! thank you! <u>read more</u>. In nice weather you can even eat and drink in the outdoor area. What <u>User</u> doesn't like about Firehouse Subs Columbia Broadway:

## Firehouse Subs Columbia Broadway Menu

Salads

**SALAD** 

Side dishes

**PICKLES** 

Side Orders

**MAYO** 

Water

**SODA** 

Add-Ons

**RANCH** 

**Biscuits and Cookies** 

COOKIE

Restaurant Category

**ITALIAN** 

These types of dishes are being served

**SALAD** 

**CHICKEN BACON RANCH** 

**PANINI** 

Ingredients Used

**SENF** 

**BEEF** 

**PASTRAMI** 

**CORNED BEEF** 

**CHICKEN** 

**BACON** 